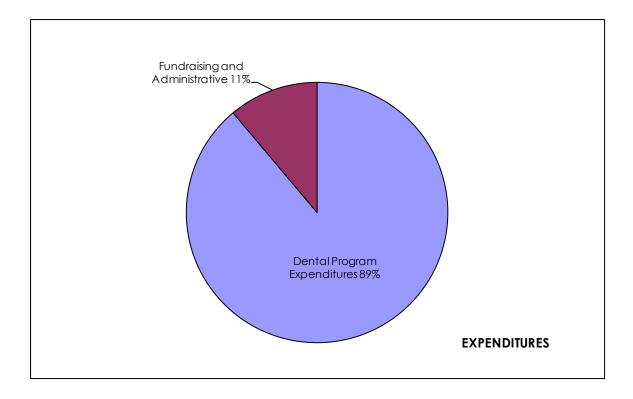

## INCOME

| Dental Office Revenue (Medicaid Reimbursement) | \$1,259,837.00     |
|------------------------------------------------|--------------------|
| Board Contributions (100% of Board)            | \$9,092.00         |
| Individual Donors                              | \$1,104.00         |
| Corporations                                   | \$30,428.00        |
| Dental Associations                            | \$5,375.00         |
| Interest Income                                | <u>\$248.00</u>    |
| TOTAL INCOME                                   | \$1,306,084.00     |
|                                                |                    |
| Expenses                                       |                    |
| Dental Clinic Program Expenditures             | \$1,154,844.00     |
| Administrative/Office Expenditures             | \$70,497.00        |
| Fundraising Expenditures                       | <u>\$74,208.00</u> |
| TOTAL EXPENSES                                 | \$1,299,549.00     |
|                                                |                    |